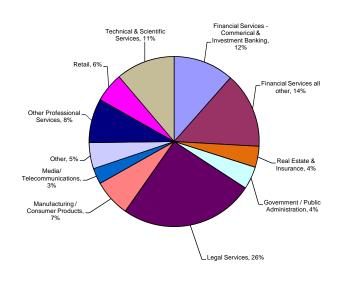

000 |

- Includes 36,126, 92,620 & 104,874 square feet of space in properties in which (1) Boston Properties has a 60%, 51% & 50% interest, respectively.
- Includes 10,080 & 2,761 square feet of space in properties in which Boston Properties (2) has a 60% and 51% interest, repectivley.
- Includes 248,021 square feet of space in a property in which Boston Properties has a 51% interest. (3)
- (4)
- All space is in a property in which Boston Properties has a 60% interest.

  Includes 292,548 square feet of space in a property in which Boston Properties has a 25% interest. (5)
- Includes 21,200 square feet of space in a property in which Boston Properties has a 60% interest. (6)
- Represents leases signed with occupancy commencing in the future. (7)

## TENANT DIVERSIFICATION (GROSS RENT) \*



\* The classification of the Company's tenants is based on the U.S. Government's North American Industry Classification System (NAICS), which has replaced the Standard Industrial Classification (SIC) system.

### IN-SERVICE OFFICE PROPERTIES

## Lease Expirations (1) (2)

| Year of Lease<br><u>Expiration</u> | Rentable Square Footage Subject to Expiring Leases | R  | rrent Annualized<br>evenues Under<br>xpiring Leases | Reve | t Annualized<br>nues Under<br>1 Leases p.s.f. | Re<br>Ex | Annualized<br>venues Under<br>piring Leases<br>future step-ups | Rever<br>Expirinç | nualized<br>nues Under<br>g Leases with<br>ep-ups - p.s.f. | Percentage of<br>Total Square Feet |
|------------------------------------|----------------------------------------------------|----|-----------------------------